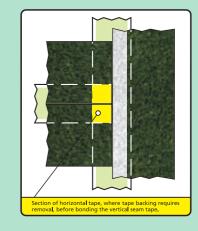

### Seam Joints

Ensure that the carpet joins down the centre of the tape and that sufficient adhesive is covering the tape – ideally a minimum of 24cm width of adhesive onto a 30cm Seaming Tape.

### Cross Joints

The yellow area represents an area where joints cross and on some tapes it is essential to remove the film backing or reinforcing medium when bonding to this area.

Apply light, even pressure after bonding the carpet to the tape.