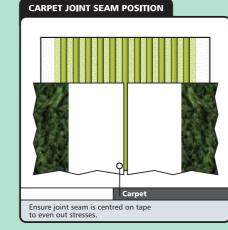

### Seam Joints

Ensure that the carpet joins down the centre of the tape and that sufficient adhesive is covering the tape – ideally a minimum of 24cm width of adhesive onto a 30cm Seaming Tape.