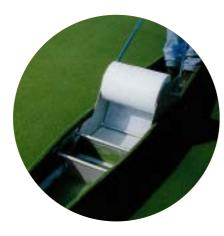

Apply sufficient adhesive to the back of the carpet to totally cover and fill the backing ridges. Use the correct application tools; a Seam-Rite machine is ideal for larger installations.

### SEAM-RITE MACHINE

- Designed to make artificial turf applications quick and easy.
- For applying adhesive to 300mm & 400mm tapes.
- Two trays for different application requirements and consistent bonding result.
- Simply spread perfect ribs of adhesive along the centre of the seaming tape to form a strong bond.
- Works with all Envirostik two part adhesives.
- Portable & easy to clean.