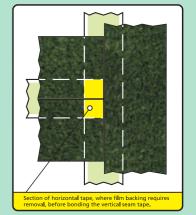

### Seam Joints

Ensure that the carpet joins down the centre of the tape and that sufficient adhesive is covering the tape – ideally a minimum of 24cm width of adhesive onto a 30cm Seaming Tape.

### Cross Joints

The yellow area represents an area where joints cross and on some tapes it is essential to remove the film backing or reinforcing medium when bonding to this area.

Apply light, even pressure after bonding the carpet to the tape.