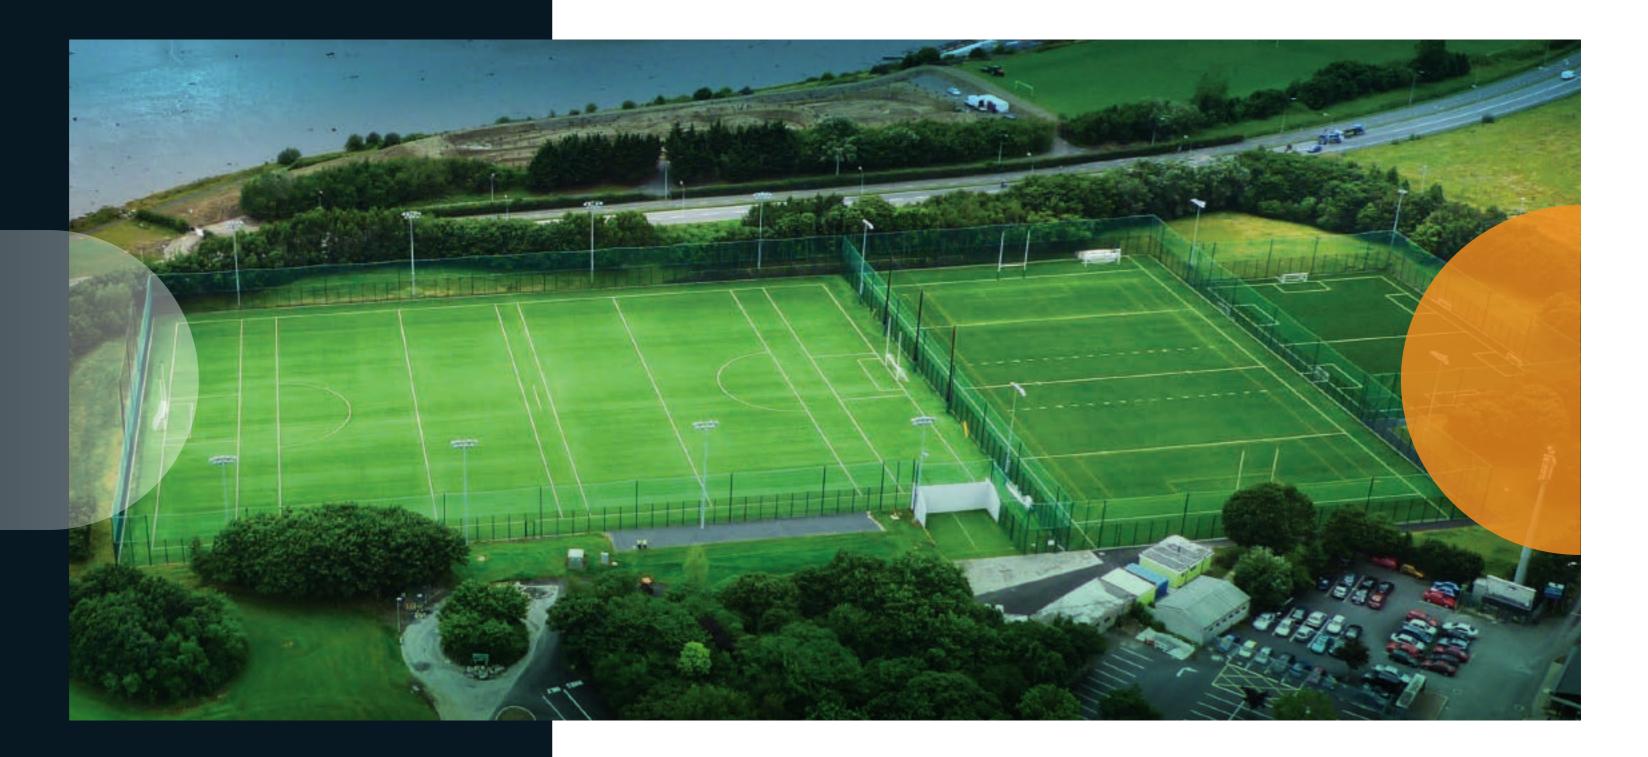

# Advanced adhesive systems for sports surfaces

Synthetic grass is widely used in sport surfaces for the benefits of appearance and endurance in all weather conditions and lower maintenance costs.

Envirostik manufactures and supplies a comprehensive range of adhesives and tapes for fixing artificial grass sports surfaces such as:

- Football
- Rugby
- Cricket

- Hockey
- Tennis
- MUGA