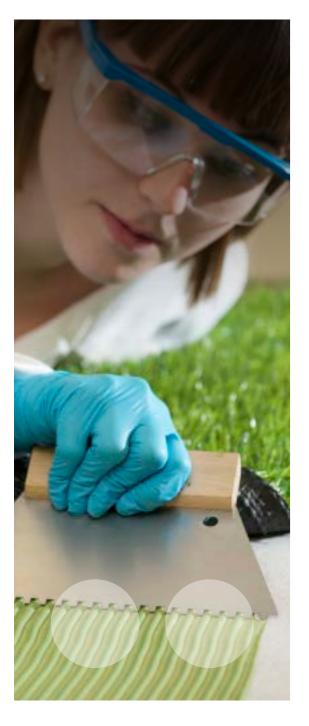

### **Best practice** installation

Envirostik's products are formulated to perform in the most demanding conditions; however, it's important to follow the installation guidance available in the Envirostik Good Practice Guide, which is available for download from www.envirostik.com.

Apply sufficient adhesive to the back of the carpet to totally cover and fill the backing ridges. Use the correct application tools; a Seam-Rite machine is ideal for larger installations.

### Seam Joints

Ensure that the carpet joins down the centre of the tape and that sufficient adhesive is covering the tape – ideally a minimum of 24cm width of adhesive onto a 30cm Seaming Tape.

### Cross Joints

The yellow area represents an area where joints cross and on some tapes it is essential to remove the film backing or reinforcing medium when bonding to this area.

Apply light, even pressure after bonding the carpet to the tape.