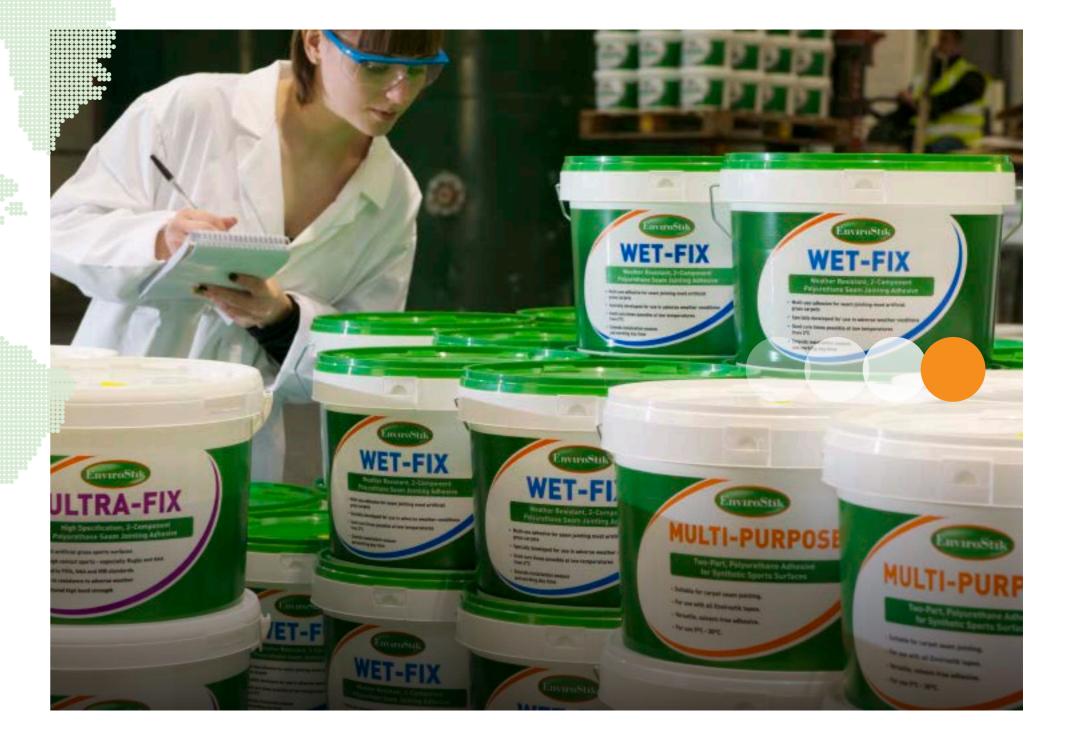

### Products you can trust

Quality assurance is of paramount importance at Envirostik. All raw materials are sourced based on a defined specification prior to being used in the adhesive mix.

Each batch manufactured is quality checked during and after production, meaning that users of the product can have confidence knowing that they have a quality seam jointing adhesive for their synthetic grass installation.

All Envirostik's adhesives are formulated to last a lifetime when installed correctly. Every product undergoes stringent testing and is designed to out-perform industry standards.

### Research & Development

Always at the forefront of technology, Envirostik invest substantial resources in research and development and follow a continuous product innovation process.

Experts in their field, the team at Envirostik have an extensive knowledge of adhesive technologies and the stringent requirements demanded by today's artificial grass market. As a result, the company has made a number of industry-leading adhesive developments in recent years.

Employing specialist chemists and with dedicated laboratory and test facilities, Envirostik are the experts in the field of specialist high performance adhesives for seam jointing artificial grass.

Many of Envirostik adhesives and seaming tapes have also been tried, tested and proven to perform to FIFA, GAA and IRB standards, thus meeting the most rigorous strength parameters of the sports sector.