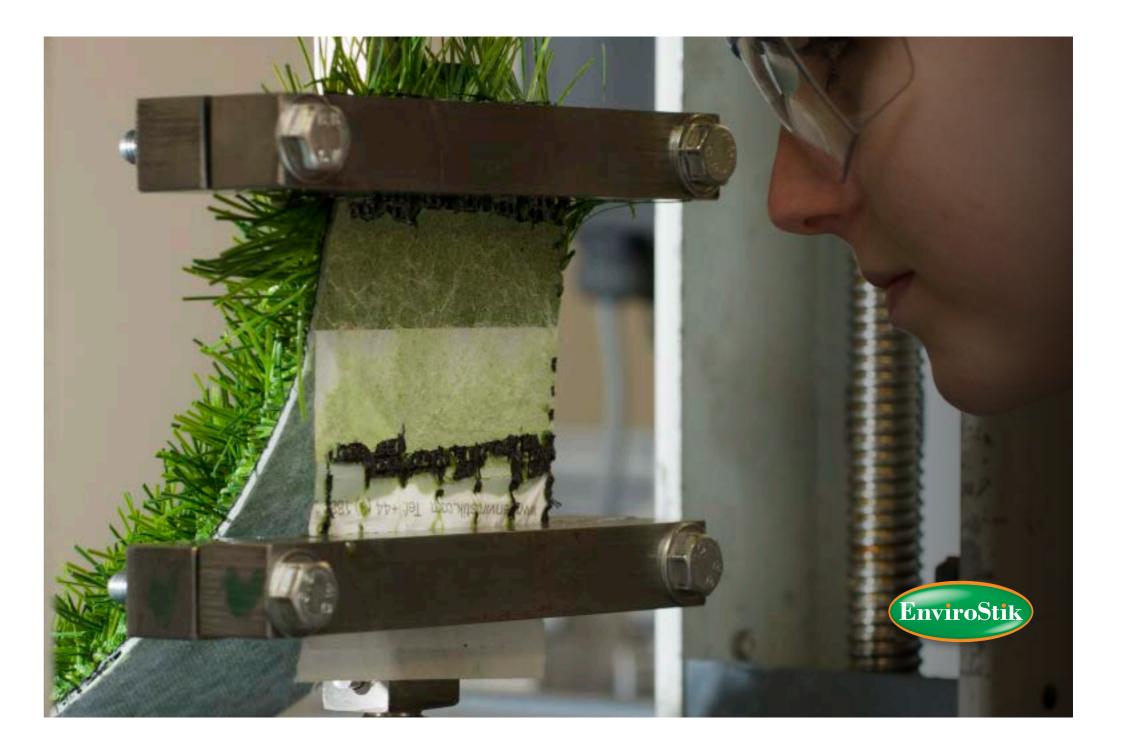

All Envirostik's adhesives are formulated to last a lifetime when installed correctly. Every product undergoes stringent testing and is designed to out-perform industry standards.

Employing specialist chemists and with dedicated laboratory and test facilities, Envirostik are the experts in the field of specialist high performance adhesives for seam jointing artificial grass.

Many of Envirostik adhesives and seaming tapes have also been tried, tested and proven to perform to FIFA, GAA and IRB standards, thus meeting the most rigorous strength parameters of the sports sector.

Formulated for high contact sports, Envirostik seam joints exceed BS EN strength specification for all sports.

Whatever the artificial grass, whatever the application, Envirostik have a bonding solution suit