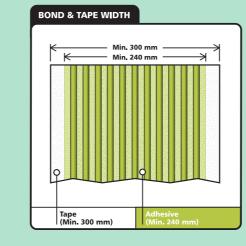

### Seam Joints

Ensure that the carpet joins down the centre of the tape and that sufficient adhesive is covering the tape – ideally a minimum of 24cm width of adhesive onto a 30cm Seaming Tape.