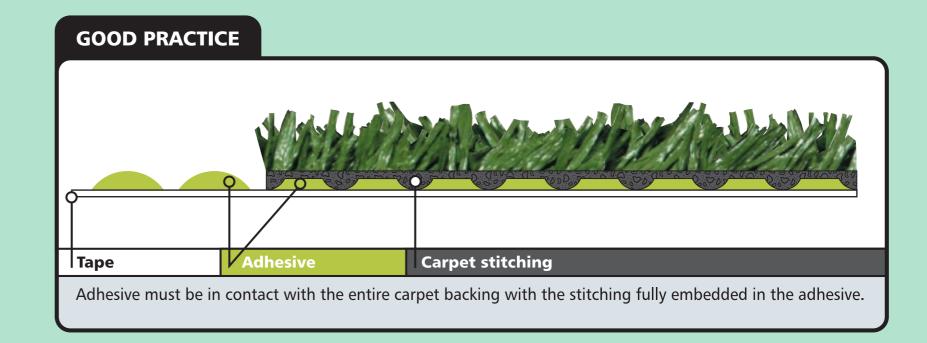

### Seam Joints

Ensure that the carpet joins down the centre of the tape and that sufficient adhesive is covering the tape – ideally a minimum of 24cm width of adhesive onto a 30cm Seaming Tape.

### Cross Joints

The yellow area represents an area where joints cross and on some tapes it is essential to remove the film backing or reinforcing medium when bonding to this area.

Apply light, even pressure after bonding the carpet to the tape.